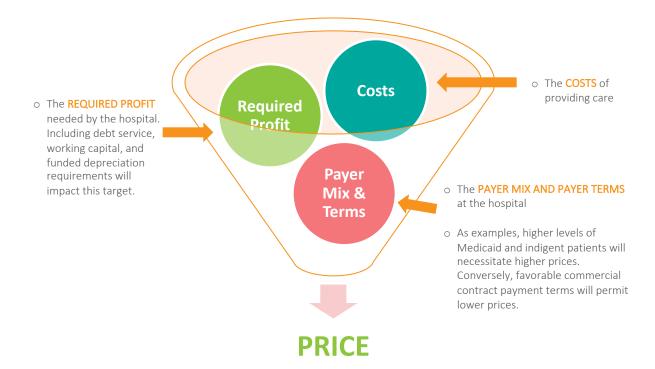

## Reasons to review price/payment defensibility

- The data is being reviewed by the public, payers and government so you need to be ready for questions and challenges that may arise
- Board and Finance Committee may need education and talking points
- To set internal policy of guiding principles for maintaining defensibility
- To explain why differences may exist compared to peers
- To prepare for potential contract negotiations with payers

# How can hospitals defend their position?

What are the key reasons for differences?

## **Pricing/Payment Factors**

## How can hospitals defend their position?

What are the primary methods for defensibility?