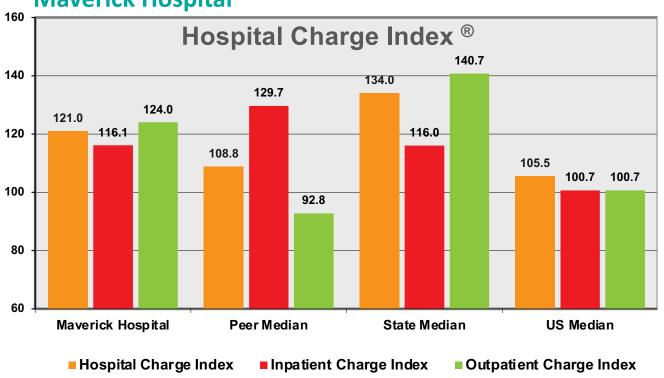

# Outpatient Charges Outpatient Charge Index Formula:

Your Medicare Charge per Visit (RW/WI adj) US Median Medicare Charge per Visit (RW/WI adj) The Hospital Charge Index<sup>®</sup>, developed by Cleverley + Associates, compares the Medicare Charge per discharge and Medicare charge per visit at the hospital (both adjusted for case complexity and wage index differences) to the US median value for each measure. The result is the most objective overall charge comparison available. A high index score indicates a higher relative charge position.

## **Facility-Level Gross Charge Measure**

#### **Maverick Hospital**

Maverick Hospital's Hospital Charge Index is higher than their peer median, below the state median and above the US median. Their Inpatient Charge Index is below their peer median, while their outpatient charge index is above their peer average.

Gross charges at Maverick Hospital appear higher.