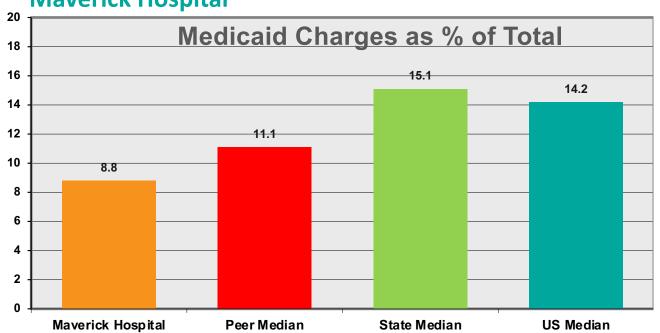

## **Facility-Level Gross Charge Measure**

#### **Maverick Hospital**

Maverick Hospital's Medicaid Charges as a % of Total are lower. Proportion of Medicaid business does not appear to be driving prices higher.