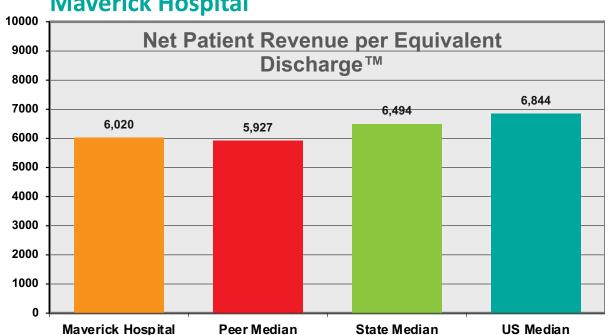

## Net Payment Revenue per EQD: Facility-Level Net

#### **Payment Measure**

#### **Maverick Hospital**

Maverick Hospital's Net Patient Revenue per EQD is similar to peers, and below state and US medians.

Note: State and US Median are wage index-adjusted to the primary hospital.