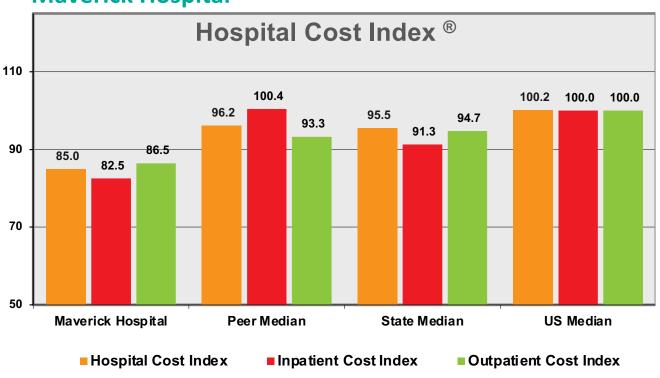

The Hospital Cost Index<sup>®</sup>, developed by Cleverley + Associates, compares the Medicare Cost per discharge and Medicare cost per visit at the hospital (both adjusted for case complexity and wage index differences) to the US median value for each measure. The result is the most objective overall cost comparison available. A high index score indicates a higher relative cost position.

#### **ROI** Test – is cost excessive?

#### **Maverick Hospital**

Maverick Hospital's Hospital Cost Index® is below their peer average, the state average and the US average. The same is true for both the Inpatient and Outpatient Cost Index.

<u>Cost at Maverick Hospital is</u> reasonable.