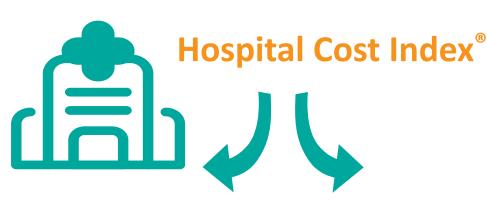

The Hospital Cost Index<sup>®</sup>, developed by Cleverley + Associates, compares the Medicare Cost per discharge and Medicare cost per visit at the hospital (both adjusted for case complexity and wage index differences) to the US median value for each measure. The result is the most objective overall cost comparison available. A high index score indicates a higher relative cost position.