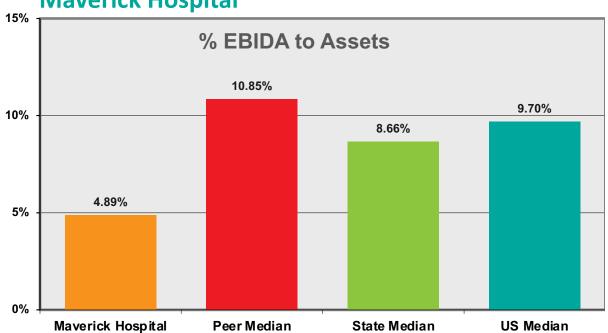

#### **ROI Test: is ROI Excessive?**

#### **Maverick Hospital**

EBIDA to Assets is a measure of ROI; while a higher ROI is better from a financial perspective, from a defensibility perspective a higher ROI could point to excessive gross and/or net prices

Maverick Hospital's ROI is lower than the peer, State, and US medians, so ROI is *not* excessive